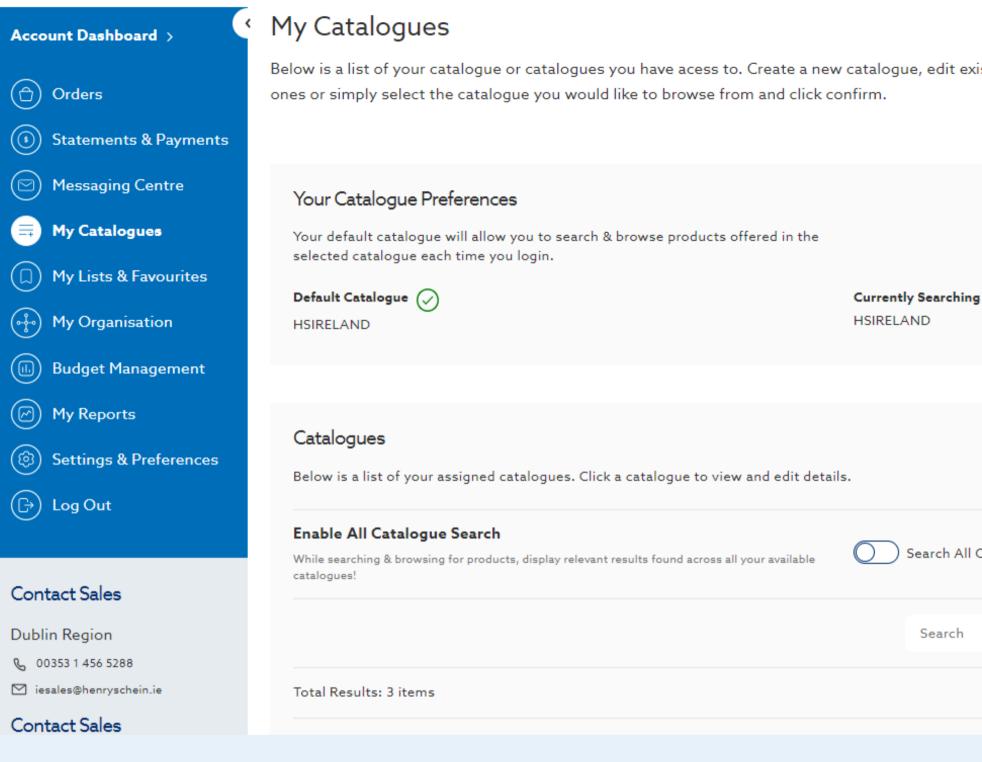

#### My Catalogues

Below is a list of your catalogue or catalogues you have acess to. Create a new catalogue, edit existing ones or simply select the catalogue you would like to browse from and click confirm.

#### Your Catalogue Preferences

Your default catalogue will allow you to search & browse products offered in the selected catalogue each time you login.

| efault Catalogue | $\bigcirc$ |  |  |  |
|------------------|------------|--|--|--|
| SIRELAND         |            |  |  |  |

### Catalogues Below is a list of your assigned catalogues. Click a catalogue to view and edit details. Enable All Catalogue Search While searching & browsing for products, display relevant results found across all your available

Total Results: 3 items