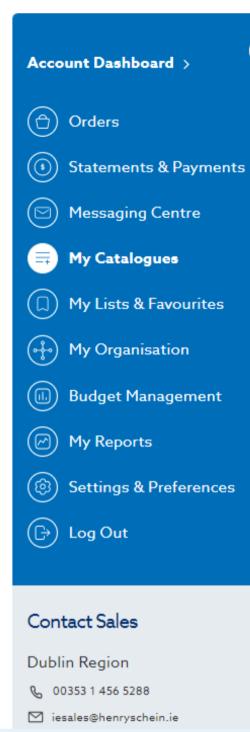

# Do you know your account permissions?

Only users with appropriate permissions can manage catalogue details for their organisation.

If you need to request changes to your User Rights, contact the person in your organisation who administers your Henry Schein account.

### 3. Select My Catalogues

| Hi, Test<br>Sign Out | Account #21010247          |         | €0.00 🗇 |
|----------------------|----------------------------|---------|---------|
| existing             | Create A New<br>Find/Repla |         |         |
| hing                 |                            |         |         |
|                      | Edit                       | Default |         |
| All Catalogues       |                            |         |         |

### 6. Users with appropriate permissions can:

• Create a new catalogue

D

- Edit default catalogue
- Manage catalogue details (users & products)

| ∶dit deta |        |
|-----------|--------|
| ailable   | 0      |
|           | Made A |