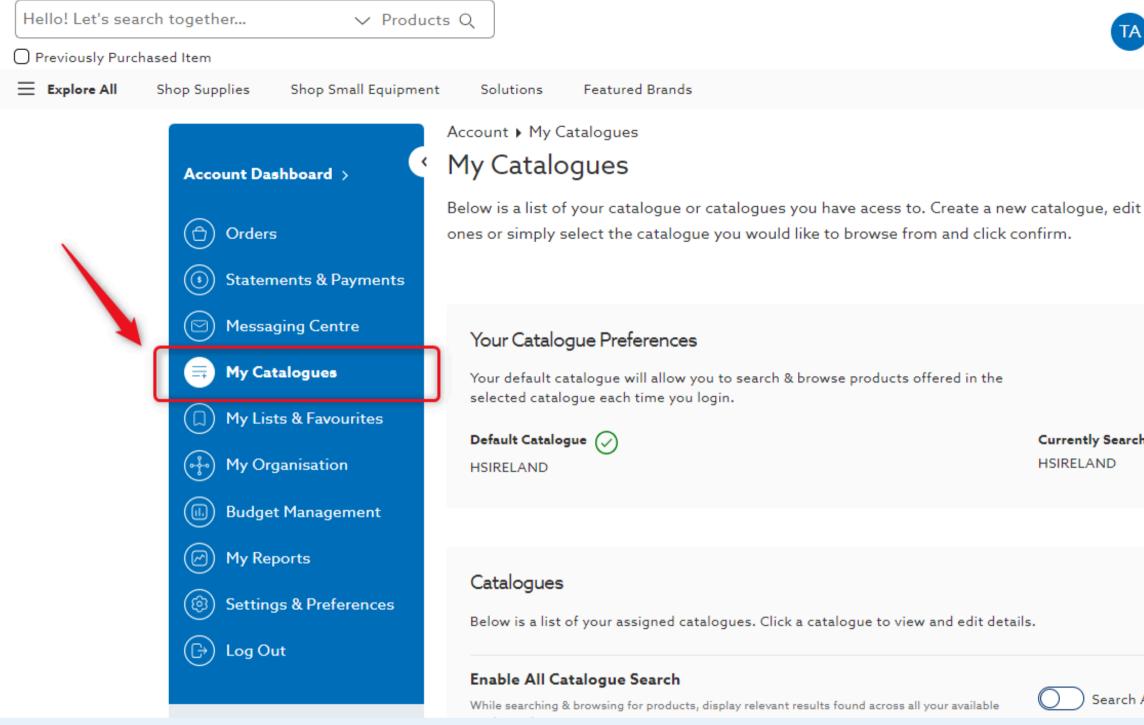

### 3. Select My Catalogues

| Hi, Test<br>Sign Out | Account #21010247          |         | €0.00 🗇 |
|----------------------|----------------------------|---------|---------|
| existing             | Create A New<br>Find/Repla |         |         |
| hing                 |                            |         |         |
|                      | Edit                       | Default |         |
| All Catalogues       |                            |         |         |

### 5. View & search catalogues assigned to your account

Account > My Catalogues

#### My Catalogues

Below is a list of your catalogue or catalogues you have acess to. Create a new catalogue, edit existing ones or simply select the catalogue you would like to browse from and click confirm.