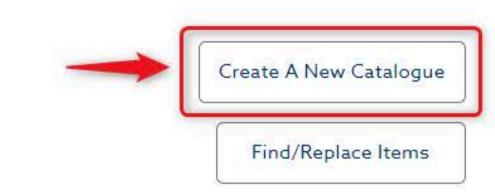

# 4. View your default catalogue & the catalogue you are currently browsing

| dit existing     | Create A New Catalogue |
|------------------|------------------------|
| intexisting      | Find/Replace Items     |
|                  |                        |
| rching           |                        |
|                  | Edit Default           |
| h All Catalogues |                        |
| arch Q           | Show 10 per page 🗸     |
|                  |                        |

### 6. Users with appropriate permissions can:

• Create a new catalogue

D

- Edit default catalogue
- Manage catalogue details (users & products)

| ∶dit deta |        |
|-----------|--------|
| ailable   | 0      |
|           | Made A |