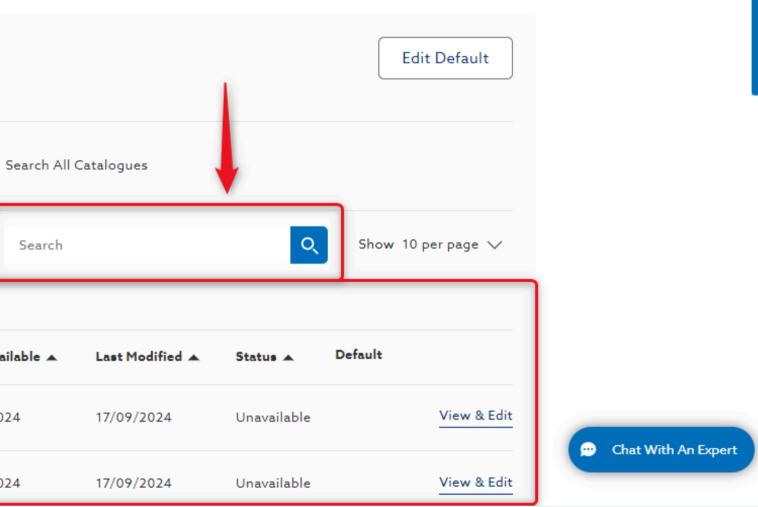

### 6. Users with appropriate permissions can:

• Create a new catalogue

D

- Edit default catalogue
- Manage catalogue details (users & products)

| ∶dit deta |        |
|-----------|--------|
| ailable   | 0      |
|           | Made A |

Create A New Catalogue

Find/Replace Items