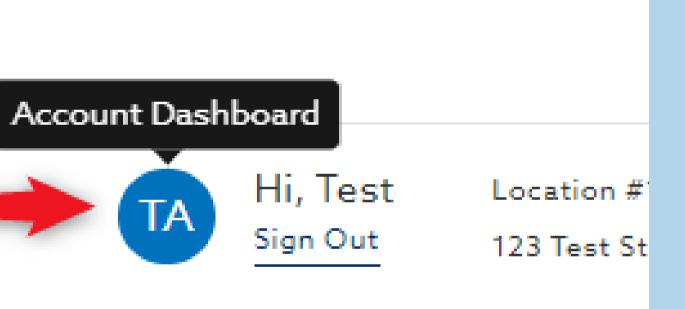

person in your organisation who administers your Henry Schein account.



# **1. Sign in** to your account

| en          |                                | ×       |  |  |
|-------------|--------------------------------|---------|--|--|
| sei<br>eliv | Sign in                        |         |  |  |
| ts.         | testaccount                    | Forgot? |  |  |
|             | Password                       | Forgot? |  |  |
|             | Sign In                        |         |  |  |
|             | Don't have an account? Sign Up |         |  |  |
|             |                                |         |  |  |
|             |                                |         |  |  |
|             |                                |         |  |  |

# 2. Navigate to your Account Dashboard





### 3. Select My Catalogues

| Hi, Test<br>Sign Out | Account #21010247          |         | €0.00 🗇 |
|----------------------|----------------------------|---------|---------|
| existing             | Create A New<br>Find/Repla |         |         |
| hing                 |                            |         |         |
|                      | Edit                       | Default |         |
| All Catalogues       |                            |         |         |





# 4. View your default catalogue & the catalogue you are currently browsing

| dit existing     | Create A New Catalogue |
|------------------|------------------------|
| intexisting      | Find/Replace Items     |
|                  |                        |
| rching           |                        |
|