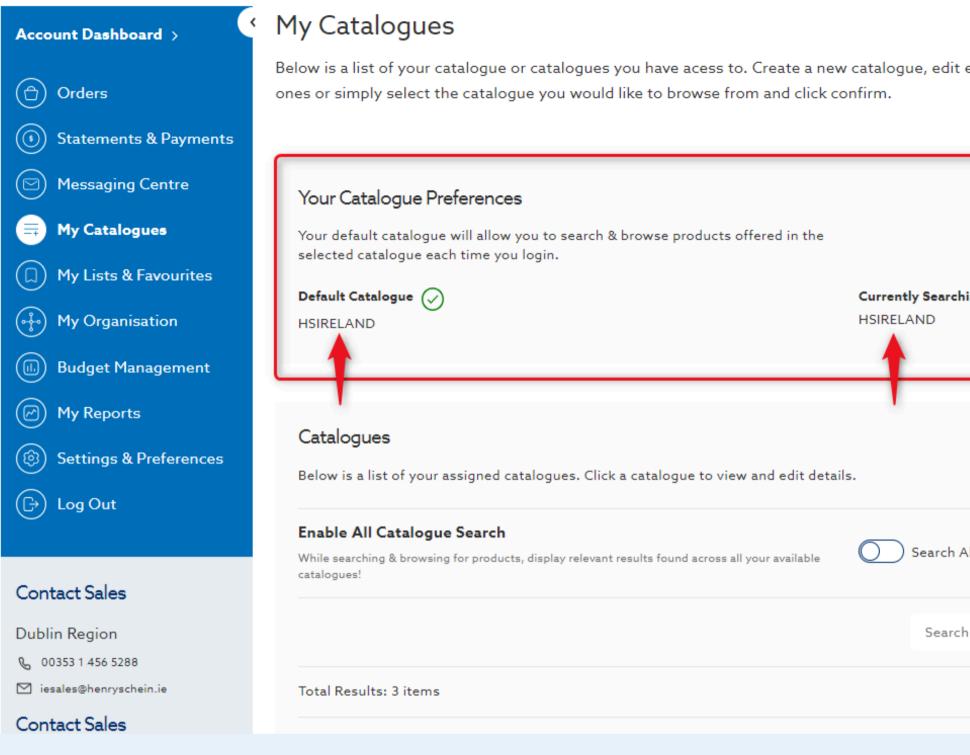

#### Your Catalogue Preferences Your default catalogue will allow you to search & browse products offered in the selected catalogue each time you login. Default Catalogue 🕢 **Currently Searching** HSIRELAND HSIRELAND Catalogues Below is a list of your assigned catalogues. Click a catalogue to view and edit details. **Enable All Catalogue Search** () While searching & browsing for products, display relevant results found across all your available catalogues! Search Total Results: 3 items Catalogues (3) 🔺 Made Available 🔺 Users 🔺 Created By 🔺 Product 🔺 17/09/2024 Catalogue 1 4 Test Account 1 17/09/2024 Catalogue 2 0 1 Test Account

#### Your Catalogue Preferences

Your default catalogue will allow you to search & browse products offered in the selected catalogue each time you login.

| efault Catalogue | $\bigcirc$ |  |  |  |
|------------------|------------|--|--|--|
| SIRELAND         |            |  |  |  |

#### **Currently Searching**

HSIRELAND