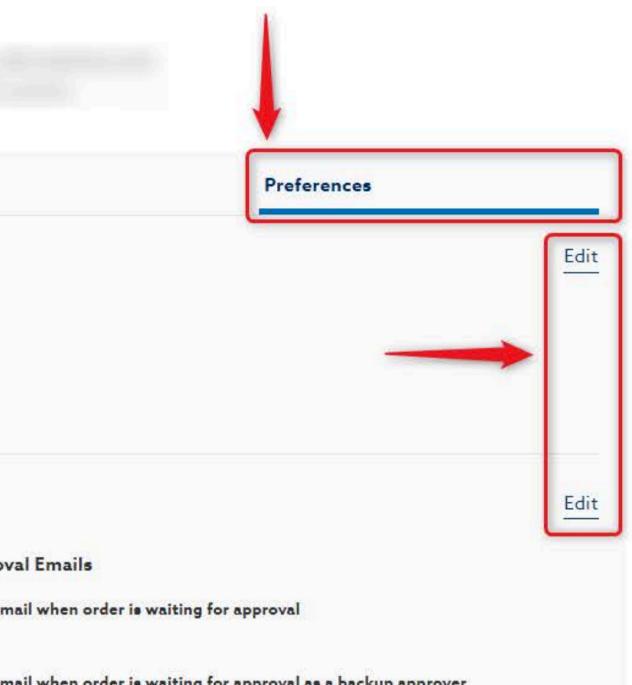

#### Marketing Preferences **Approval Emails** Send email when order is waiting for approval To change your marketing preferences, please use the links at the bottom of our emails, speak to your Sales representative or call our Customer Service team. ON Send email when order is waiting for approval as a backup approver **Order Email Notifications** Off Order Confirmation 10. On the **Preferences** tab, All or part of orders shipped View/Modify your personal **User Registration Approval Email Frequency** site & communication Send email when user registration is approved ON preferences