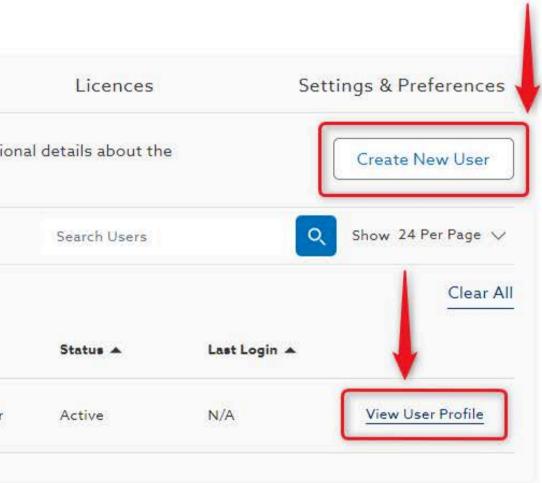

### 5. On the Users tab:

- View users within your organisation
- Search users
- Filter users

| O Previously Purc    | hased Item                                                |                                                   |                                               |                    |                          |                           |
|----------------------|-----------------------------------------------------------|---------------------------------------------------|-----------------------------------------------|--------------------|--------------------------|---------------------------|
| $\equiv$ Explore All | Shop Supplies Shop Small Equipmer                         | t Solutions                                       | Featured Brands                               |                    |                          |                           |
|                      | Account Dashboard >                                       | Account + My Or<br>My Organi<br>Shipping Location |                                               | l settings applica | ble to your overall or   | ganis <mark>ation.</mark> |
|                      | <ul> <li>Statements &amp; Payments</li> </ul>             | Locations                                         | Use                                           | ers                | Approval Wor             | kflow                     |
|                      | Messaging Centre                                          |                                                   | egistered users with<br>nents or permissions. |                    | ion. Select view/moo     | dify to see additi        |
|                      | D My Lists & Favourites                                   | Filter                                            | Active Users Only                             |                    |                          |                           |
|                      | My Organisation                                           | Total Results: 1                                  | items                                         |                    |                          |                           |
|                      | <ul> <li>Budget Management</li> <li>My Reports</li> </ul> | User ID 🔺                                         | Name 🔺                                        | Email 🔺            | Locations 🔺              | Approval 🔺                |
|                      | Settings & Preferences                                    | testaccount2                                      | Test Account2                                 |                    | 2<br><u>View Details</u> | Ø Approver                |
|                      | 🕞 Log Out                                                 |                                                   |                                               |                    |                          |                           |

## 5a. Users with appropriate permissions can:

 Modify user assignments and permissions • Create a new user