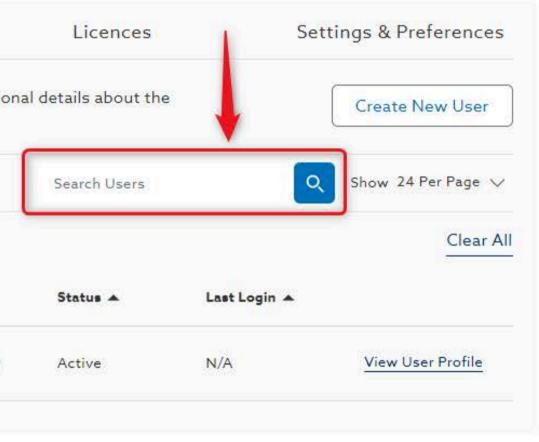

### 5. On the Users tab:

- View users within your organisation
- Search users
- Filter users

| O Previously Purc    | hased Item                                                |                                                   |                                               |                    |                          |                           |
|----------------------|-----------------------------------------------------------|---------------------------------------------------|-----------------------------------------------|--------------------|--------------------------|---------------------------|
| $\equiv$ Explore All | Shop Supplies Shop Small Equipmer                         | t Solutions                                       | Featured Brands                               |                    |                          |                           |
|                      | Account Dashboard >                                       | Account + My Or<br>My Organi<br>Shipping Location |                                               | l settings applica | ble to your overall or   | ganis <mark>ation.</mark> |
|                      | <ul> <li>Statements &amp; Payments</li> </ul>             | Locations                                         | Use                                           | ers                | Approval Wor             | kflow                     |
|                      | Messaging Centre                                          |                                                   | egistered users with<br>nents or permissions. |                    | ion. Select view/moo     | dify to see additi        |
|                      | D My Lists & Favourites                                   | Filter                                            | Active Users Only                             |                    |                          |                           |
|                      | My Organisation                                           | Total Results: 1                                  | items                                         |                    |                          |                           |
|                      | <ul> <li>Budget Management</li> <li>My Reports</li> </ul> | User ID 🔺                                         | Name 🔺                                        | Email 🔺            | Locations 🔺              | Approval 🔺                |
|                      | Settings & Preferences                                    | testaccount2                                      | Test Account2                                 |                    | 2<br><u>View Details</u> | Ø Approver                |
|                      | 🕞 Log Out                                                 |                                                   |                                               |                    |                          |                           |