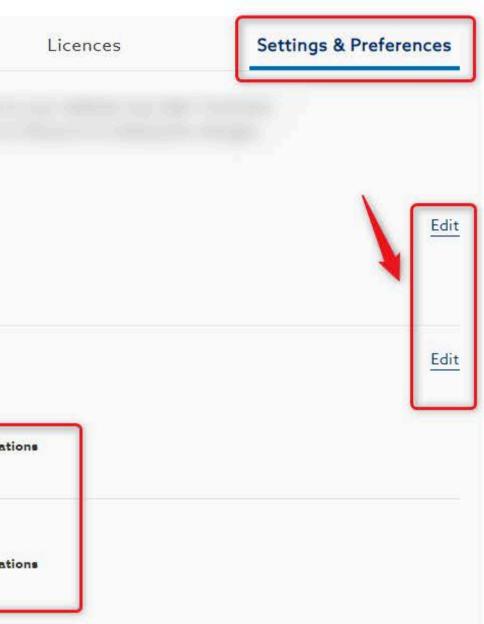

### 6. On the Settings & Preferences tab:

 View the default catalog for your organisation View the Recommendations and Notification preferences applied to your organisation

| Licences | Settings & Preferences |
|----------|------------------------|
|          |                        |
|          | Edit                   |
|          | Edit                   |
| ations   |                        |
| ations   |                        |