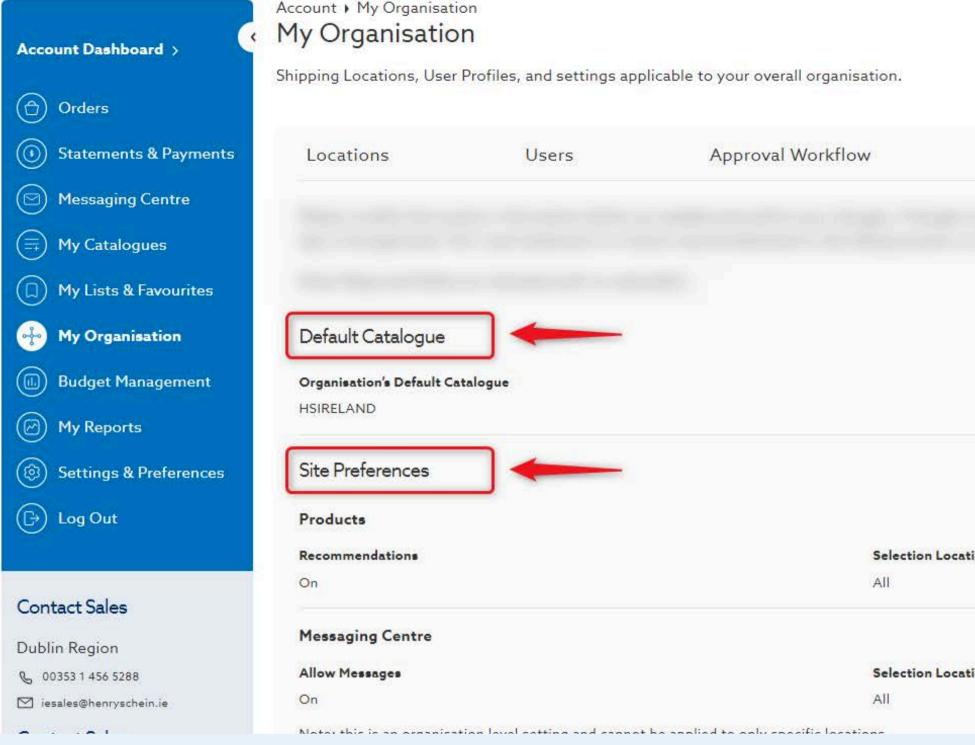

### 6. On the Settings & Preferences tab:

 View the default catalog for your organisation View the Recommendations and Notification preferences applied to your organisation

| Licences | Settings & Preferences |
|----------|------------------------|
|          |                        |
|          | Edit                   |
|          | Edit                   |
| ations   |                        |
| ations   |                        |

#### Account • My Organisation My Organisation Shipping Locations, User Profiles, and set

Shipping Locations, User Profiles, and settings applicable to your overall organisation.

| Locations                  | Users  | Approval Workflow |
|----------------------------|--------|-------------------|
|                            |        |                   |
|                            |        |                   |
| Default Catalogue          |        |                   |
| Organisation's Default Cat | alogue |                   |
| HSIRELAND                  |        |                   |
| Site Preferences           |        |                   |
| Products                   |        |                   |
| Recommendations            |        | Selection Loc     |
| On                         |        | All               |
| Messaging Centre           |        |                   |
| Allow Messages             |        | Selection Loc     |
| On                         |        | All               |
|                            |        | 1                 |

Note: this is an organisation level setting and cannot be applied to only specific locations.

## 6a. Users with applicable permissions can:

- Edit the default catalog for their organisation
  Edit site preferences
- Apply preferences for selected locations