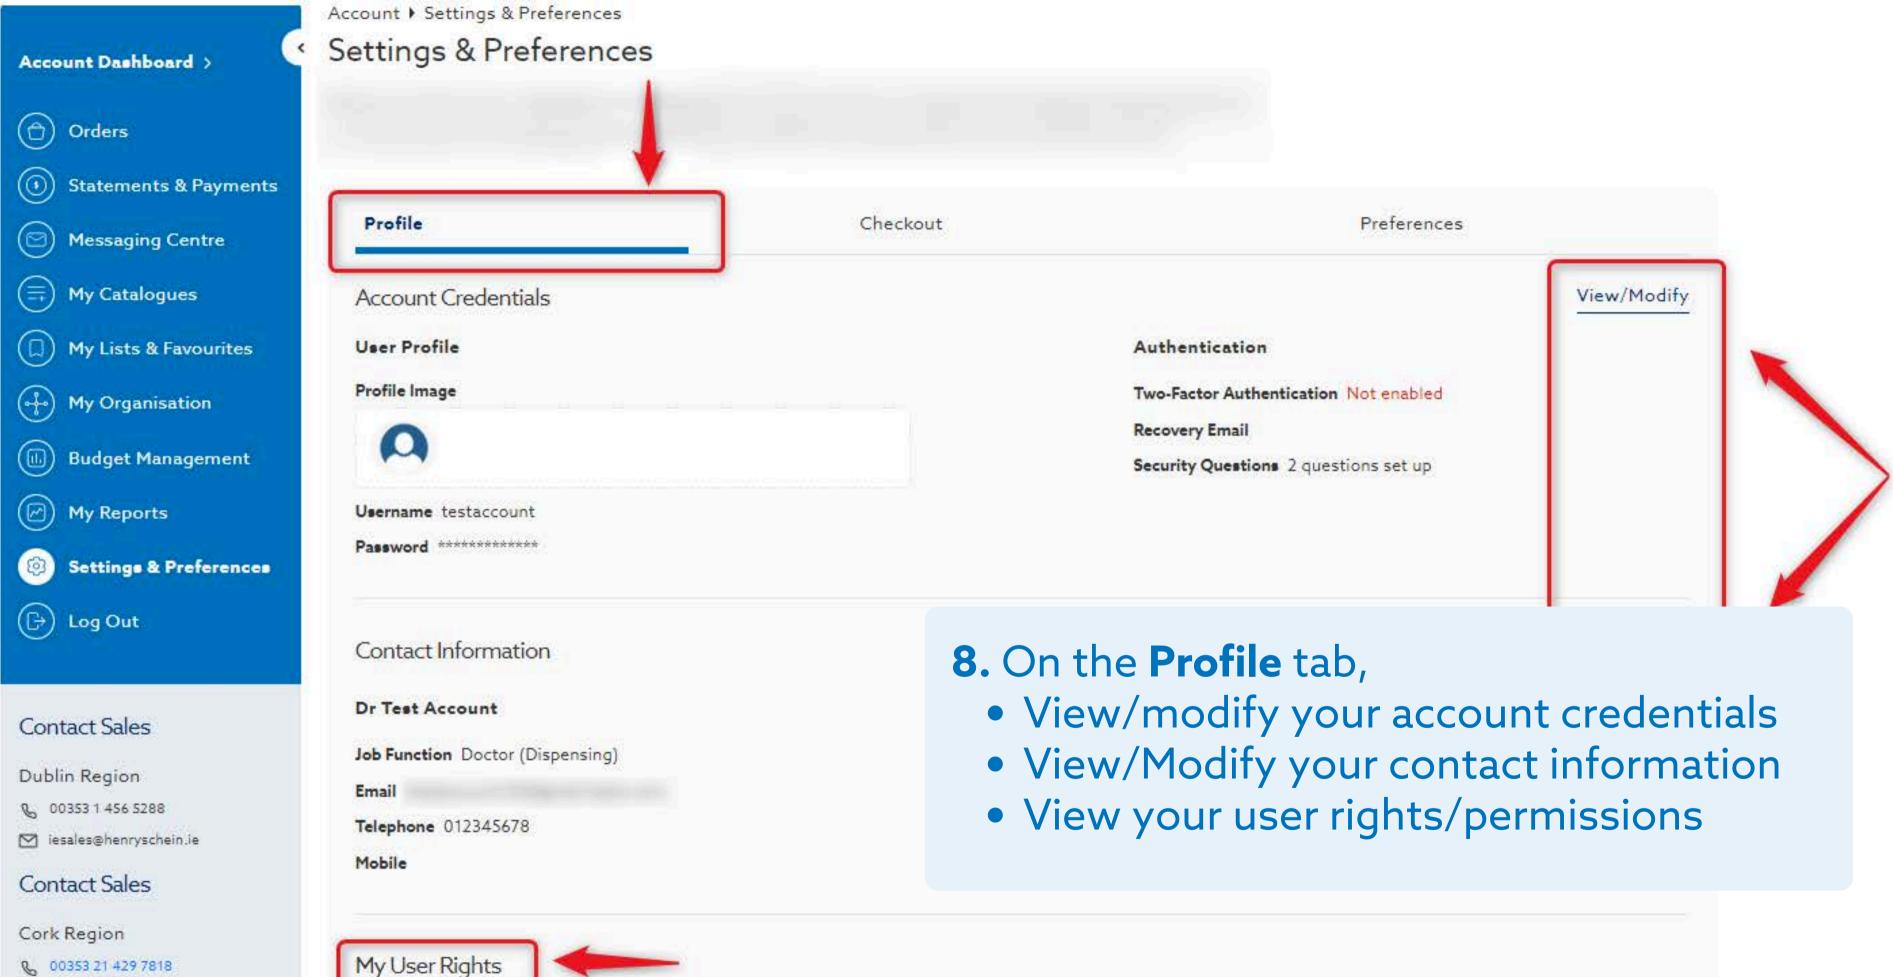

## **7.** Navigate to **Settings & Preferences** on the Account Dashboard to access your **personal** site preferences/details.

Preferences

View/Modify

Authentication

Two-Factor Authentication Not enabled

**Recovery Email** 

Security Questions 2 questions set up

View/Modify

- 00353 21 429 7818
- iesales@henryschein.ie

User Admin 👩 Since 10/09/2024

| Let's see         | arch together | ✓ Products                                                                                                      | <u> </u>         |                   |                       |                | TA |
|-------------------|---------------|-----------------------------------------------------------------------------------------------------------------|------------------|-------------------|-----------------------|----------------|----|
| O Previously Pure | chased Item   |                                                                                                                 |                  |                   |                       |                |    |
|                   | Shop Supplies | Shop Small Equipment                                                                                            | Solutions        | Featured Brands   |                       |                |    |
|                   |               |                                                                                                                 | Account + Settin | ngs & Preferences |                       |                |    |
|                   | Account Da    | white and a second s | Settings 8       | Preferences       |                       |                |    |
|                   | Account by    |                                                                                                                 | 5                |                   |                       |                | _  |
|                   | 🕤 Order       | rs                                                                                                              |                  |                   |                       |                |    |
|                   | (i) State     | ments & Payments                                                                                                |                  |                   |                       |                | •  |
|                   | O State       | ments & Fayments                                                                                                | Profile          |                   | ĺ                     | Checkout       |    |
|                   | 🖂 Mess        | aging Centre                                                                                                    | Frome            |                   |                       | Checkout       |    |
|                   | (☴) My Ca     | atalogues                                                                                                       | Checkout D       | etails            |                       |                |    |
|                   | (D) My Li     | sts & Favourites                                                                                                |                  |                   |                       |                |    |
|                   |               | sts & Lavourtes                                                                                                 | Shipping         |                   | Shipping Method       |                |    |
|                   | 🕂 Му О        | rganisation                                                                                                     | # Account #21    | 010247            | Current Shipping Star | ndard Delivery | 1Å |
|                   | (III) Budg    | et Management                                                                                                   | Location #1      |                   |                       |                |    |
|                   |               |                                                                                                                 |                  |                   |                       |                |    |
|                   | My Re         | eports                                                                                                          | Shipping Addre   |                   |                       |                | 2  |
|                   | Ø Settin      | ngs & Preferences                                                                                               | Artane, IE D05   |                   |                       |                |    |
|                   | (⊡) Log C     | Dut                                                                                                             | Phone: 01234     | 5678              |                       |                | 9  |
|                   |               |                                                                                                                 |                  |                   |                       |                |    |
|                   |               |                                                                                                                 | Expre            | ss Checkout       |                       |                |    |
|                   | Contact Sa    | ales                                                                                                            | 1                |                   |                       |                |    |